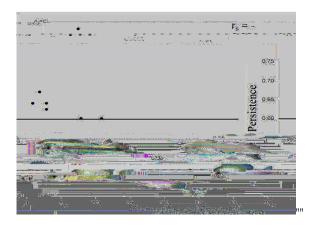

M'\$030-'\*&'"30"%"6'%01\$'",:"0+'&3'0"%443-3,\*0"%\*4"01C-\$%&-3,\*0"-,"%"&,661\*3-7",)'\$"-36'D" ; /39'"0-%C393-7"6'%01\$'0"&/%\*8'0"3\*"\$'9%-3) '"%C1\*4%\*&'0", :"0+'&3'0"<B4%60"%\*4"B4%60">?!!0^{"} R'\*\*3: '\$" S %3\*"<>?! I@":.1\*4"-/%-"+'\$030-'\*&'"%\*4"0-%C393-7",:":30/"%00'6 C9%8'0"3\*"-/'"5-\$%; C'\$\$7" N3) '\$".: "B\$H%\*0%0": '\$'"+,03-3) '97"%00. &3%-'4": 3-/": \$'0-": 3-/3\*"-/'">??E6 '-'\$"1+0-\$'%6 "\$3+%\$3%\*" C1:::'\$"%\*4"\*'8%-3)'97"%00,&3%-'4":3-/"+%0-1\$'"%-"-/30"0&%9'"<P381\$'"!@4"5/'"%90,":,1\*4"+'\$030-'\*&'" \*'8%-3)'97"&,\$\$'9%-'4";3-/"-/'"\*16C'\$",:":%\$6"+,\*40";3-/3\*"%"!??"