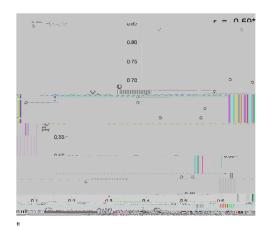

M'\$030-'\*&'"30"%"6'%01\$'",:"0+'&3'0"%443-3,\*0"%\*4"01C-\$%&-3,\*0"-,"%"&,661\*3-7",)'\$"-36'D" ; /39'"0-%C393-7"6'%01\$'0"&/%\*8'0"3\*"\$'9%-3) '"%C1\*4%\*&'0", :"0+'&3'0"<B4%60"%\*4"B4%60">?!!0^{"} R'\*\*3: '\$" S %3\*"<>?! I@":.1\*4"-/%-"+'\$030-'\*&'"%\*4"0-%C393-7",:":30/"%00'6 C9%8'0"3\*"-/'"5-\$%; C'\$\$7" N3) '\$".: "B\$H%\*0%0": '\$'"+,03-3) '97"%00. &3%-'4": 3-/": \$'0-": 3-/3\*"-/'">??E6 '-'\$"1+0-\$'%6 "\$3+%\$3%\*" C1:::'\$"%\*4"\*'8%-3)'97"%00,&3%-'4":3-/"+%0-1\$'"%-"-/30"0&%9'"<P381\$'"!@4"5/'"%90,":,1\*4"+'\$030-'\*&'" \*'8%-3)'97"&,\$\$'9%-'4";3-/"-/'"\*16C'\$",:":%\$6"+,\*40";3-/3\*"%"!??"